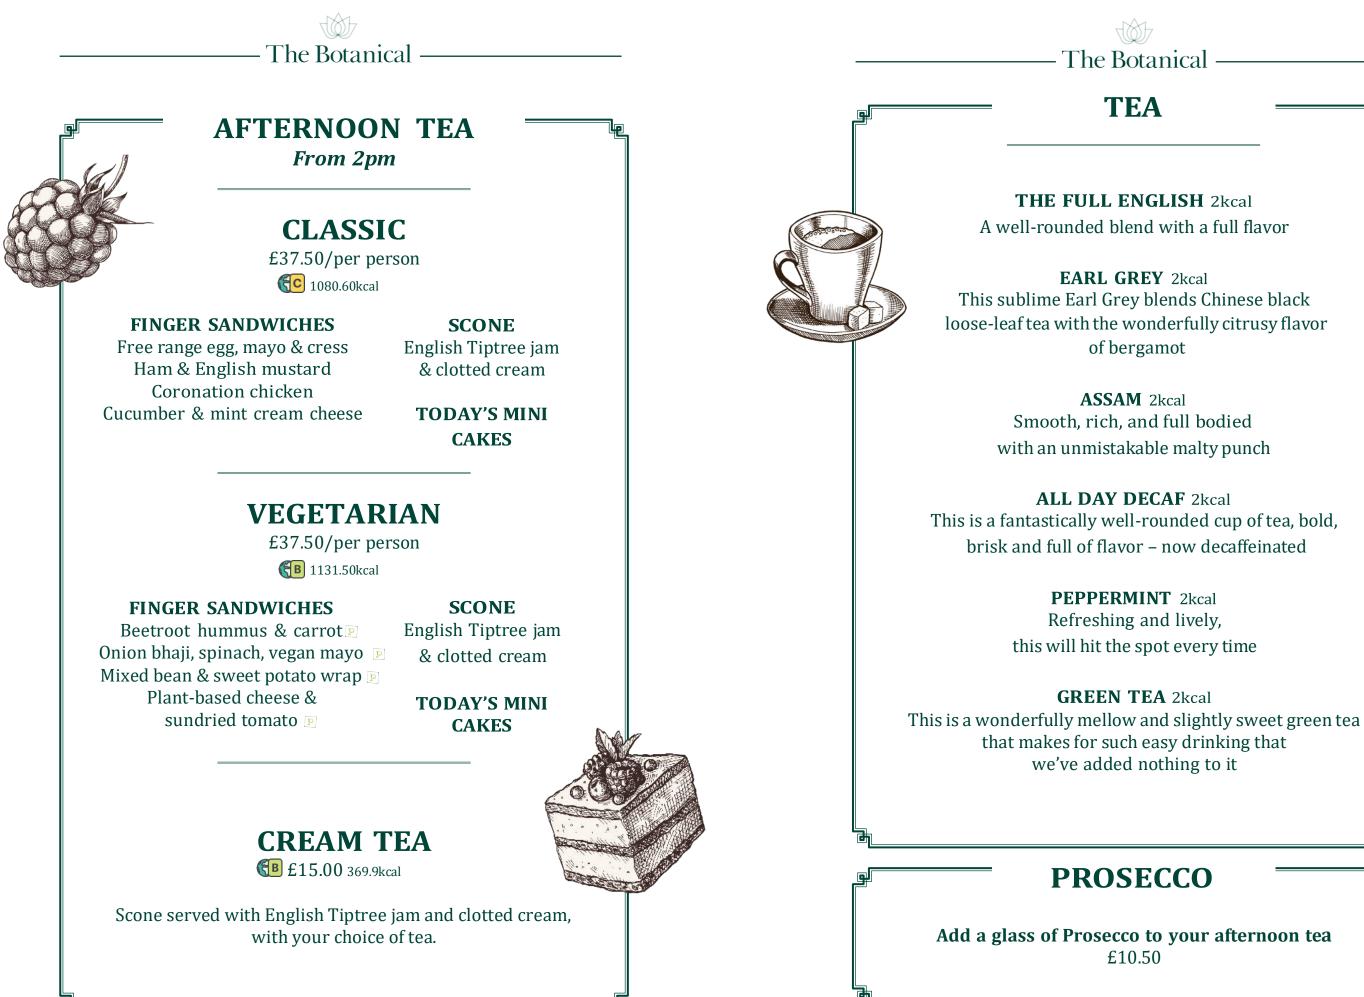

**TEA** 

**ENGLISH TEA** 2kcal EARL GREY 2kcal ASSAM 2kcal ALL DAY DECAF 2kcal **PEPPERMINT** 2kcal **GREEN TEA** 2kcal