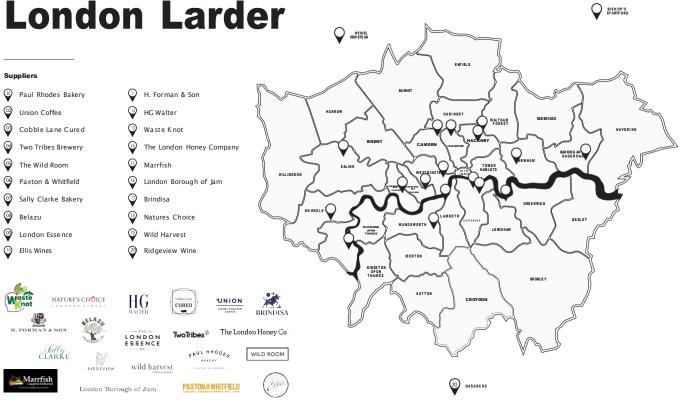

## **London Larder**

### Waste Knot

- Around 7% of what's grown on UK farms never makes it to a plate, which is a waste of perfectly good food. Waste Knot works to get us delicious UK seasonal produce from farms and into our kitchens.
- This gives our chefs the best produce to work with, and combats food waste, a key cause of greenhouse gas emissions globally.