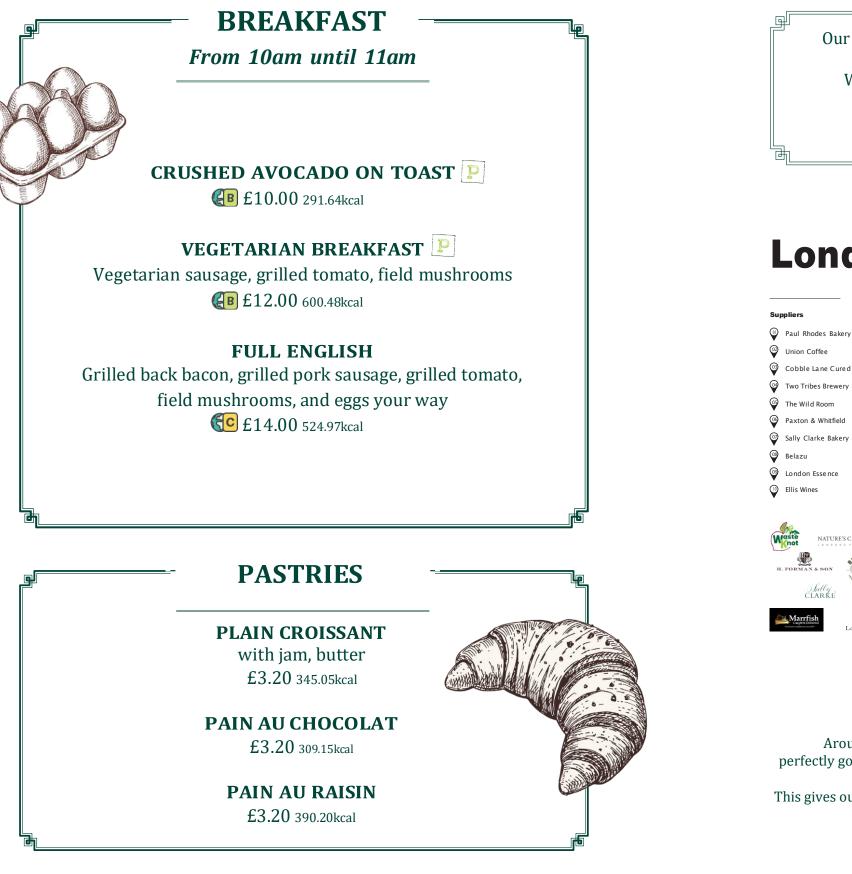

- Generally, the recommended daily calorie intake is around 2,000 calories for an adult.
  - Herbs used in this menu come from our on-site Kitchen Garden.

intolerances | All our dishes may contain traces of nuts and gluten.

## **LUNCH** 12pm until 3pm