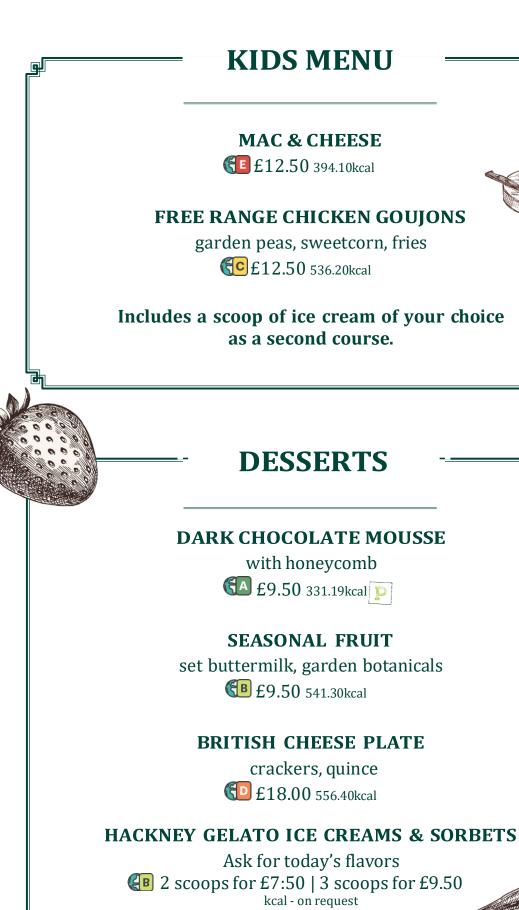

nito<br>Bardolino Rosso, Cantina Gorgo, Veneto Heppington Pinot Noir | £6.95<br>£7.95<br>Italy   | £11.50<br>£13.50 | £40.00<br>£45.00<br>£52.00<br>£55.00<br>£60.00<br>£70.00 |
| <b>SPARKLING</b><br>Prosecco Le Contesse<br>Kew Gardens Blanc de Cabernet Brut<br>Hindleap Classic Cuveé, Bluebell Vineyar<br>Hindleap Rosé Bluebell Vineyards                                           | £11.50<br><sup>.</sup> ds |                  | £46.00<br>£52.00<br>£78.00<br>£78.00                     |
| <b>CHAMPAGNE</b><br>Laurent Perrier Brut<br>Laurent Perrier Rosé                                                                                                                                         | £18.00                    |                  | £100.00<br>£120.00                                       |