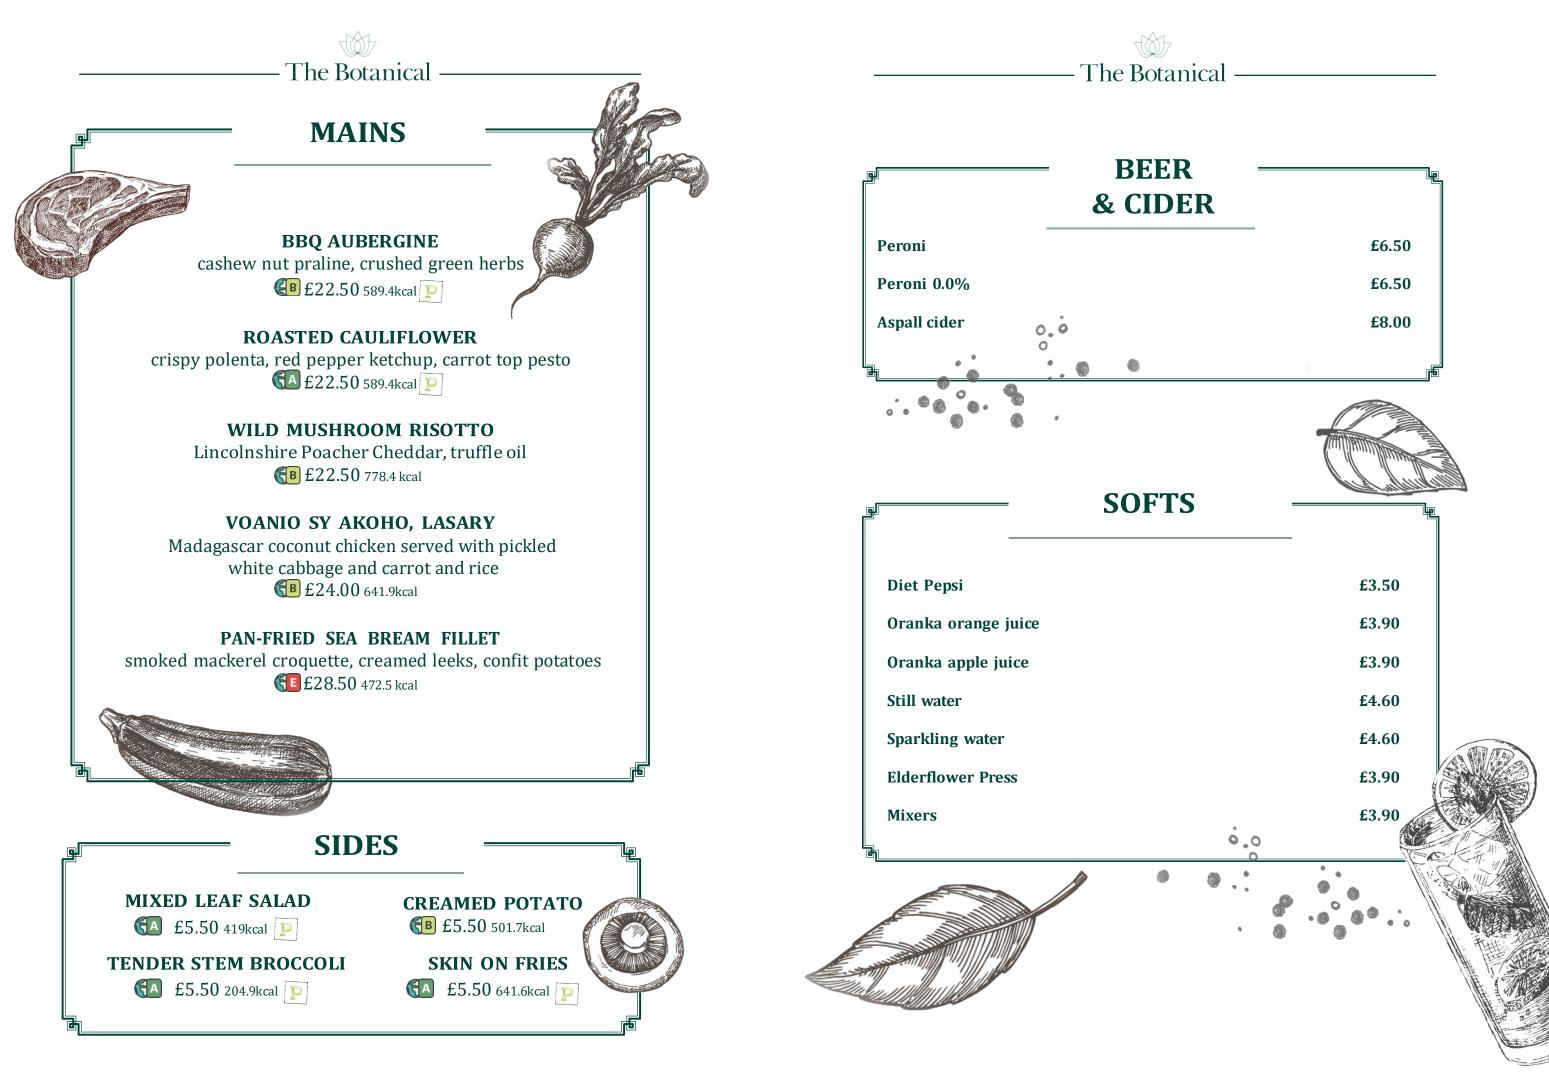

- The Botanical -

## The Botanical

Our menu changes monthly, as we celebrate the best of what is currently growing in the Kitchen Garden and foraged within Kew Gardens. We use only British meats & cheeses, and source everything locally through our London Larder. For more information, please ask your server.