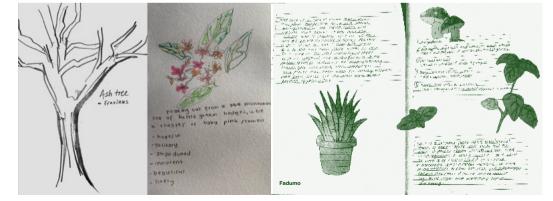

# There are a number of creative ways you can record plant life around you in your visual diary.

You could take a sketchbook or notebook along with you on a walk to the shops. Fill it with sketches or notes about any plants you see.

Artists often document their lives or the lives of those around them using photography, recorded notes, drawings and journals. Diaries and journals are equally important to scientists.

Charles Darwin made it a habit to keep notebooks to record his thoughts and observations. His journals spanned everything from early sketches of an evolutionary tree to notes on geology and new species and personal musings on family and friends.