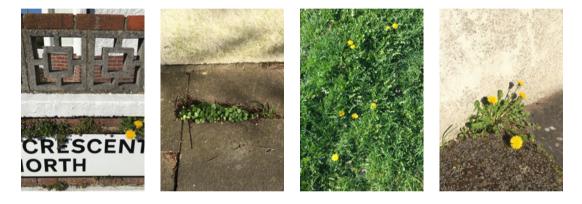

#### Go for a walk and photograph any form of plants you see.

You could photograph specific groups of plant life – such as yellow flowers, blossom trees, parks, even weeds!

These photographs of dandelions were taken using a camera phone.