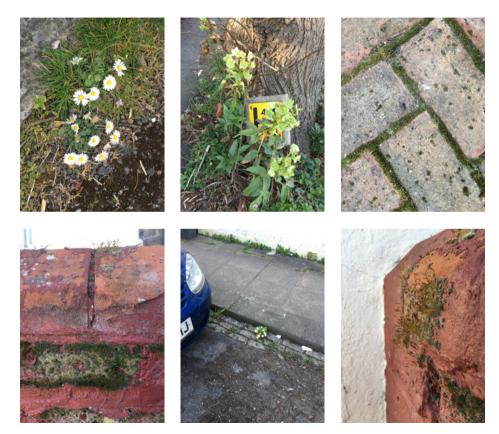

# There are a number of creative ways you can record plant life around you in your visual diary.

You could take a sketchbook or notebook along with you on a walk to the shops. Fill it with sketches or notes about any plants you see.

#### Go for a walk and photograph any form of plants you see.

You could photograph specific groups of plant life – such as yellow flowers, blossom trees, parks, even weeds!

These photographs of dandelions were taken using a camera phone.