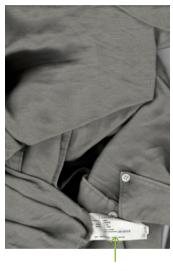

# Find out what materials are used to make your favourite item of clothing – are any of them sourced from plants?

Control Fibers is obtained from the scenar gluon, and the clubes is made on schedulers my data of a scheduler gluone. Let's one of the installant of the scenar gluon between sensitivity. Conty most first at a factore, whether the scenar gluon between sensitivity most first and the scheduler of the scenar gluon between sensitivity. Conty show first at a factore, whether the scheduler between sensitivity of the scheduler of notions firsts for that its bases than to sign. It also removes easily notions firsts for clubal its bases than to sign. It also removes easily excessive

further processed and turned outs literatory fand, 10 Decempy in Hade By Of Leonad 754 Opping

best and the left of the life terms the second second second second

Check the label

Take rubbings of leaves you find on the floor or from the bark of a tree.