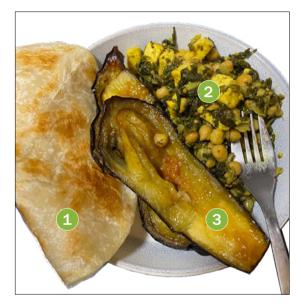

#### Create a photo diary of all your meals that include plants.

- Made using flour from the seeds of wheat (a grass plant).
- 2. Chickpeas are pulses, which means they are edible seeds that grow in pods.
- Aubergine is a plant species in the nightshade family. It is grown worldwide for its edible fruit.