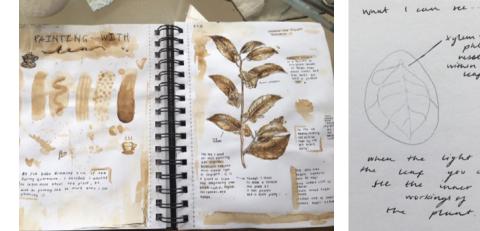

# There are a number of creative ways you can record plant life around you in your visual diary.

You could take a sketchbook or notebook along with you on a walk to the shops. Fill it with sketches or notes about any plants you see.

Artists often document their lives or the lives of those around them using photography, recorded notes, drawings and journals. Diaries and journals are equally important to scientists.

Charles Darwin made it a habit to keep notebooks to record his thoughts and observations. His journals spanned everything from early sketches of an evolutionary tree to notes on geology and new species and personal musings on family and friends.

further processed and turned outs literatory fand, 10 Decempy in Hade By Of Leonad 754 Opping

best and the left of the life terms the second second second second

Check the label

Take rubbings of leaves you find on the floor or from the bark of a tree.