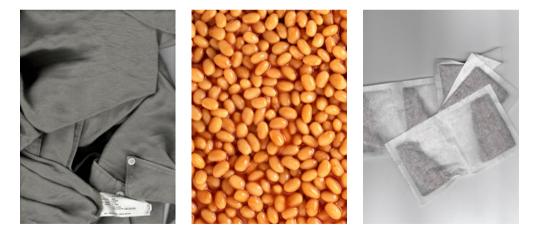

# Find out what materials are used to make your favourite item of clothing – are any of them sourced from plants?

Control Fibers is obtained from the scenar gluon, and the clubes is made on schedulers my data of a scheduler gluone. Let's one of the installant of the scenar gluon between sensitivity. Conty most first at a factore, whether the scenar gluon between sensitivity most first and the scheduler of the scenar gluon between sensitivity. Conty show first at a factore, whether the scheduler between sensitivity of the scheduler of notions firsts for that its bases than to sign. It also removes easily notions firsts for clubal its bases than to sign. It also removes easily excessive

further processed and turned outs literatory fand, 10 Decempy in Hade By Of Leonad 754 Opping

best and the left of the life terms the second second second second

Check the label

Take rubbings of leaves you find on the floor or from the bark of a tree.